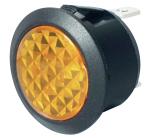

### Part No. 0-607-40

Warning light, 12/24 volt amber LED indicator with 4.8mm blade terminals. Snap fits into 20mm diameter panel hole.