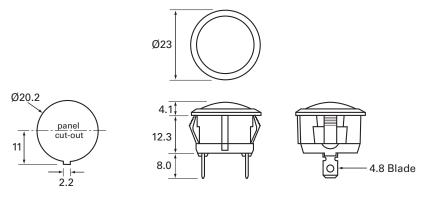

#### Technical Drawing (not to scale)

#### **Specification**

| Type<br>Voltage<br>LED<br>LED current @ 12 volts<br>Terminals<br>Temperature range<br>Electric strength<br>Insulation resistance<br>Material Body<br>Lens<br>Terminals | LED indicator<br>12/24 volt dc<br>Amber<br>7mA<br>4.8mm lucar blade<br>-20°C to 85°C<br>500vdc/1000vac<br>≤100MΩ<br>Nylon<br>Polycarbonate<br>Silver plated brass |
|------------------------------------------------------------------------------------------------------------------------------------------------------------------------|-------------------------------------------------------------------------------------------------------------------------------------------------------------------|
| ,                                                                                                                                                                      |                                                                                                                                                                   |
|                                                                                                                                                                        | Silver plated brass                                                                                                                                               |
| Panel cut-out                                                                                                                                                          | 20mm                                                                                                                                                              |
| Panel depth                                                                                                                                                            | 0.7 to 3.0mm                                                                                                                                                      |
| Weight                                                                                                                                                                 | 10g                                                                                                                                                               |
| Dimensions                                                                                                                                                             | Ø23 x h 24.5mm (including terminals)                                                                                                                              |